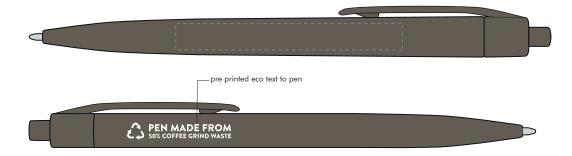

**COFFEE PEN** Product and Artwork Proof

Your Ref: Quantity: Product Code: TPC360101 Our Ref: Product Colour: BROWN Version: 1

**PRINTING CONCERNS:** 

We stock this item in the following colours

## **PANTONE REFERENCE(S)**

🚱 Full Colour Printing

ARTWORK SCALE 100% Digital Print Area: 60mm x 7mm

Product Image for visualisation - colours may vary

## The dashed line is to demonstrate print area and will not appear on your printed item